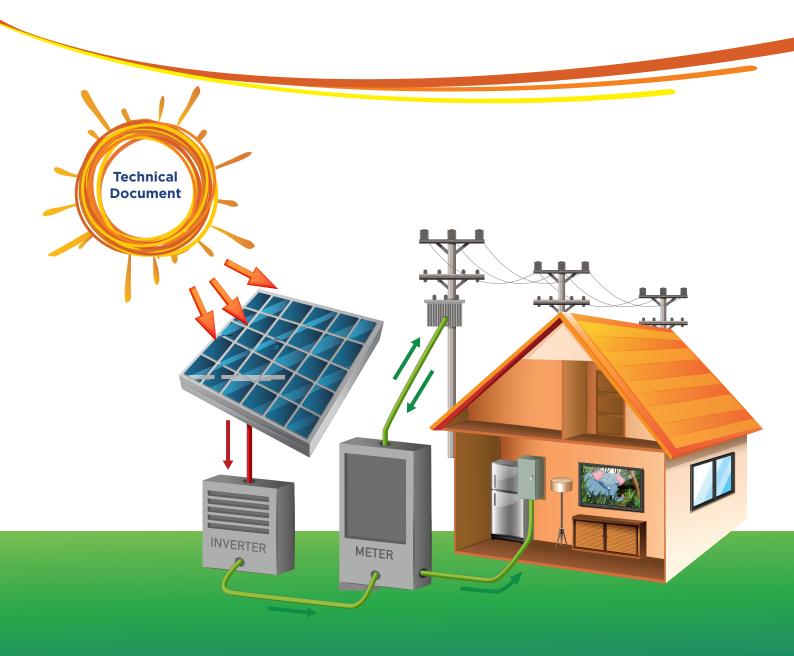

## 1 Solar PCU, 3 Modes - Hybrid, Solar & Intelligent Mode

Eastman Solar PCU offers three intelligent operating modes to ensure maximum efficiency and power savings, tailored to different electricity conditions.

## **Hybrid Mode - Ideal for Rural Areas**

Perfect for places with frequent power cuts! In this mode:

- Priority is given to the grid whenever available, ensuring minimal battery usage.
- If the **grid is unavailable**, the system automatically switches to **solar power**. If both grid and solar are unavailable, **the battery takes over**, keeping your appliances running.

## Intelligent Mode - Smart & Balanced Power Use

Designed for areas with stable grid power (17-18 hours daily). In this mode:

- Solar energy takes priority, ensuring maximum savings.
- If solar is insufficient, the system will shift power from the grid.
- The battery is used only as a last resort, ensuring long battery life.

## Solar Mode - Maximize Your Solar Savings

Perfect for locations with 20+ hours of grid power daily. In this mode:

- Solar energy is always the first priority to power your home or business.
- If solar power is low, the system uses battery backup.
- The grid is used only when both solar and battery are insufficient.